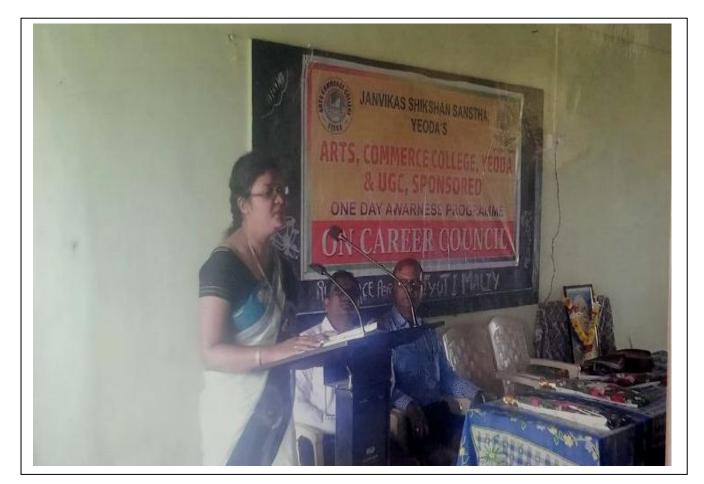

# Guest: Jyoti Maliye (Sahkar Adhikari)

#### Key Highlights:

- Insights from a Sahkar Adhikari: Ms. Jyoti Maliye, an experienced Sahkar Adhikari, served as the guest speaker. Her practical experience in the field added a unique perspective to the workshop.
- Guidance on Exam Syllabus: The workshop provided a comprehensive overview of the syllabi of various competitive exams, enabling participants to understand the key areas to focus on during their preparation.
- Interactive Session: An interactive session allowed participants to seek clarification on specific doubts and gain insights into the challenges typically faced by aspirants.

#### Guest Speaker's Expertise:

Ms. Jyoti Maliye's expertise in cooperative administration and her understanding of the intricacies of competitive exams proved invaluable for the participants. Her insights into the examination process, preparation strategies, and career paths post-competition enhanced the overall quality of the workshop.