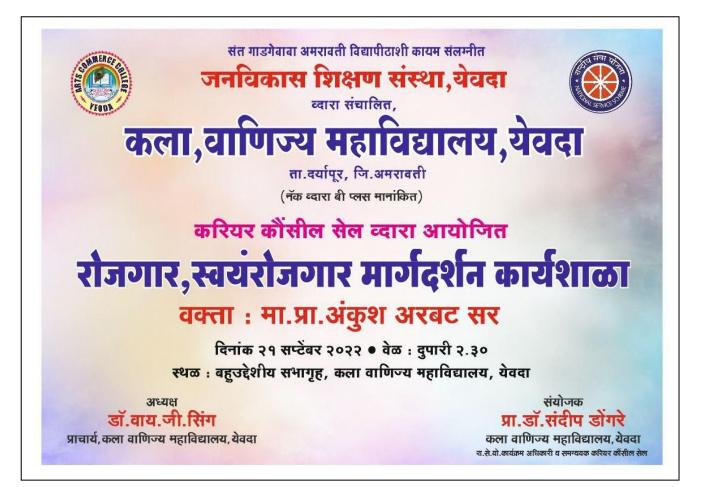

# Workshop on Competitive Examination Date: 22/01/2020 Participants: 55 Venue: Arts Commerce College, Yeoda

# Guest: Jyoti Maliye (Sahkar Adhikari)

#### Introduction:

On the 22nd of January 2020, Arts Commerce College, Yeoda, organized a Workshop on Competitive Examination, focusing on providing students with valuable insights and guidance for succeeding in various competitive exams.