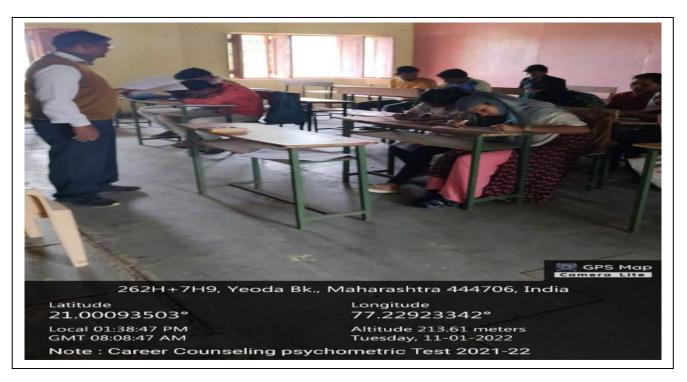

#### Date: 11/01/2022 Participant: 14 Venue: Arts Commerce College, Yeoda Organizer: Career Council Cell

#### Event Overview:

On the 11th of January 2022, Arts Commerce College, Yeoda, hosted a transformative event – the Psychometric Test for Personality Development. Facilitated by the Career Council Cell, the session aimed to identify individual potential and conduct a SWOT analysis for enhanced career planning.

#### Event Highlights:

1. Psychometric Test:

Participants engaged in a comprehensive psychometric test designed to assess various aspects of their personality, providing valuable insights into their aptitudes and preferences.