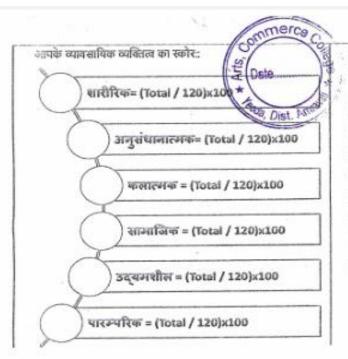

#### Event Overview:

On the 11th of January 2022, Arts Commerce College, Yeoda, hosted a transformative event – the Psychometric Test for Personality Development. Facilitated by the Career Council Cell, the session aimed to identify individual potential and conduct a SWOT analysis for enhanced career planning.

#### Objective:

1. Holistic Self-Discovery:

The primary objective was to guide participants in understanding their strengths, weaknesses, opportunities, and threats (SWOT), fostering personal and professional growth.

#### Event Highlights:

1. Psychometric Test:

Participants engaged in a comprehensive psychometric test designed to assess various aspects of their personality, providing valuable insights into their aptitudes and preferences.

#### Key Outcomes:

Personalized SWOT Analysis: The event offered participants a unique opportunity to receive a personalized SWOT analysis, aiding them in making informed decisions about their career paths.