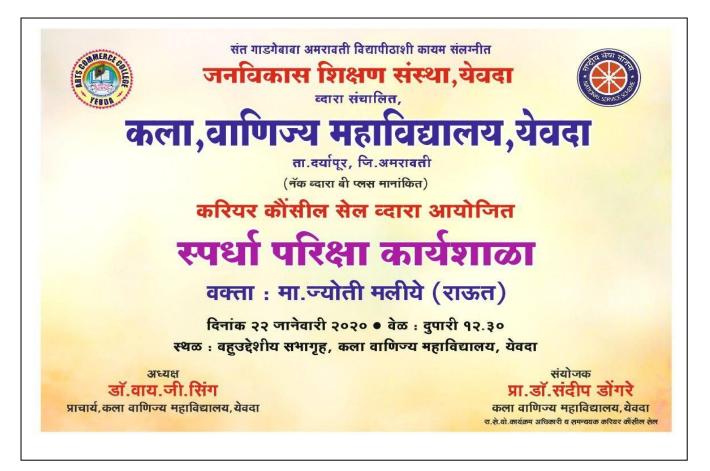

# Workshop on Competitive Examination Date: 22/01/2020 Participants: 55 Venue: Arts Commerce College, Yeoda

# Guest: Jyoti Maliye (Sahkar Adhikari)

#### Introduction:

On the 22nd of January 2020, Arts Commerce College, Yeoda, organized a Workshop on Competitive Examination, focusing on providing students with valuable insights and guidance for succeeding in various competitive exams.